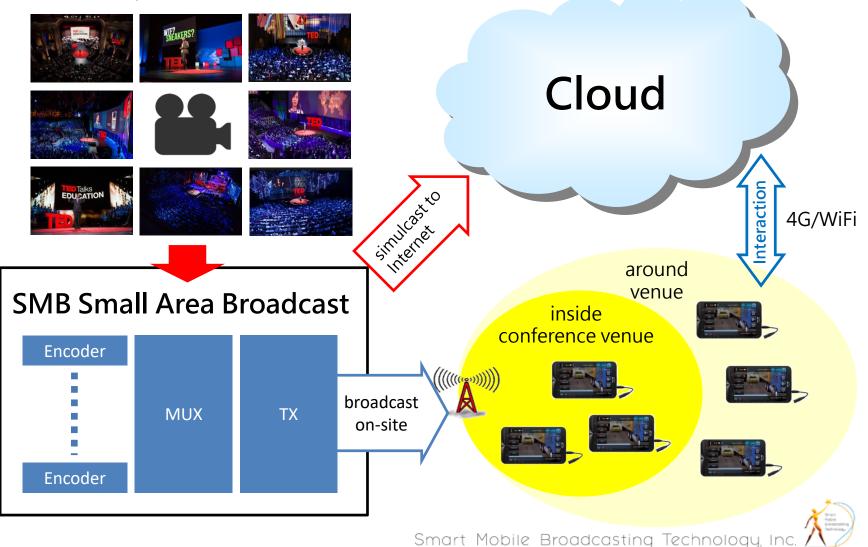

## **Conference Event Scenario**

#### Multiple Camera Feeds

### Variety of Receiving Devices