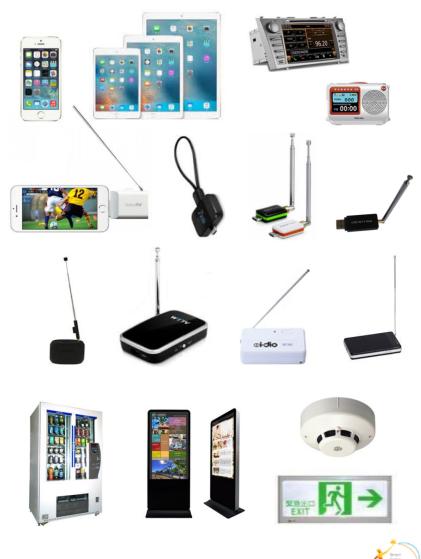

### Variety of Receiving Devices

#### Built-in receiver terminals Smartphone, tablet, in-car head unit, radio with EWBS

#### External plug-in dongles For iOS and Android devices

#### WiFi transceivers

Can be built with 3C products such as WiFi AP/routers, Power banks, etc.

### Special applications

Vending machines, digital signage < Kiosk < security and alarming devices

Smart Mobile Broadcasting Technology, Inc. 🔼