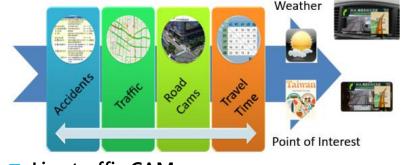

#### **Niche Applications**

- On-site live broadcasting for event
   Studio
   Studio
   Studio
- Enhanced and immersive experiences at the scene of sport games, concerts, festivals, conferences, etc.

Traffic information broadcasting

- Live traffic CAMs
- Real time traffic data
- Alternative routing information