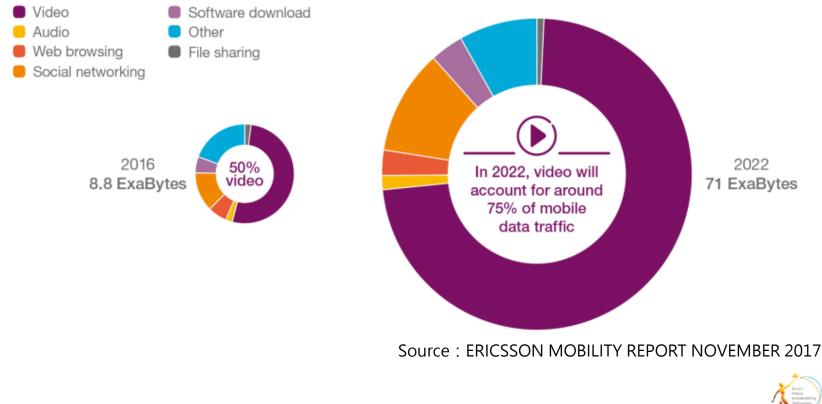

#### **Mobile Traffic Demands**

#### MOBILE VIDEO TRAFFIC IS INCREASINGLY DOMINANT

#### Mobile data traffic by application category per month (ExaBytes)

Smart Mobile Broadcasting Technology, Inc.