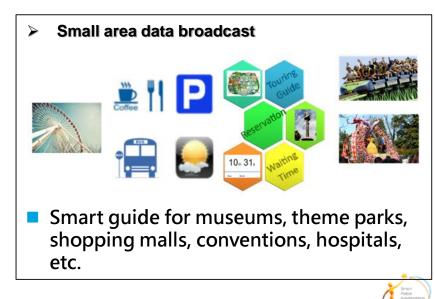

Small Area (White space)

- Smart campus, smart hospital, smart park, smart exhibition ...
  - Live events( sport, e-sport, event party, concert, seminar...)