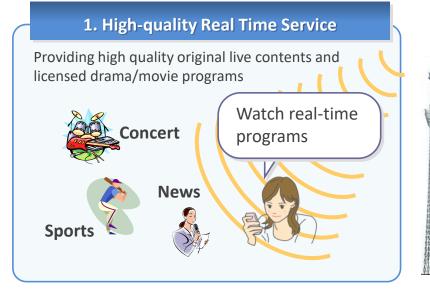

f Smart Rain via SMB

Anytime and anywhere
Real-time service
Unlimited connections
Lower-cost infrastructure
Wall-gardened information

#### What is SMB

- SMB, short for Smart Mobile Broadcasting
- A mobile broadcast technology based on ISDB-T and ARIB standards
- VHF or UHF transmission with wide coverage, good signal-noise ratio, good in-door reception
- Most suitable for live video distribution with low latency (think of TV!)
- Not entirely TV but also file-casting and data broadcasting
- Targeting smartphone reception via external dongle, WiFi gateway, or built-in tuner



#### **Differences in Methodology**



Smart Mobile Broadcasting Technology, Inc. 🕂

#### **Coherence of SMB and Broadband**



Smart Mobile Broadcasting Technology, Inc.  $\mathbb Z$ 

#### **SMB Services Basic**



#### 2. File-based Broadcasting Service

Audio visual contents as well as digital contents by broadcasting channels are stored in mobile terminals temporarily. Subscribers are able to watch their favorite contents at their convenient timing.





Smart Mobile Broadcasting Technology, Inc. 🖊

#### **Real-time Emergency Warning**

- SMB with EWBS (Emergency Warning Broadcasting System) is a proven real-time emergency warning technology during 2011 Tohoku earthquake and tsunami in Japan.
- Information including early warning, evacuation instructions, rescue status, ration distributions, etc., are broadcasted to wide area from distances.
- Warning signal can wake-up mobile phone even in stand-by mode (if supported).
- In addition to mobile phone, various devices can also be used for warning