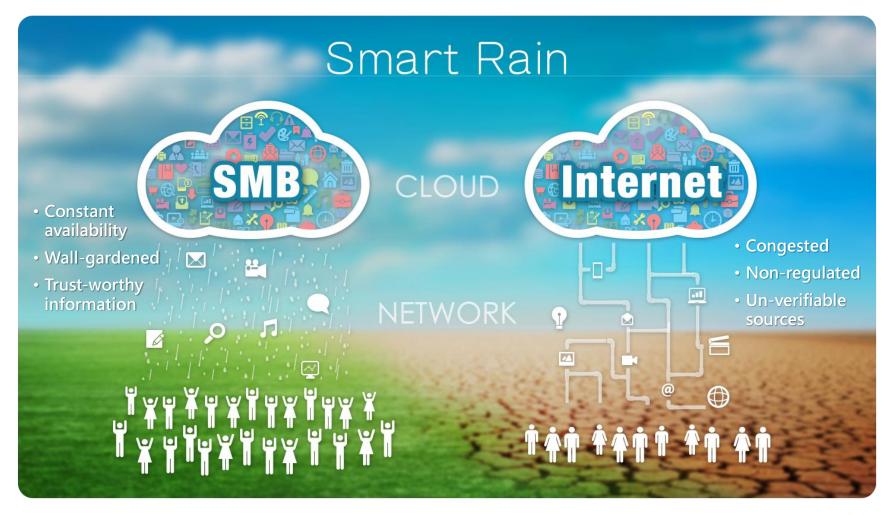

#### Smart Rain – Not Only Cloud

## The Benefits of Smart Rain via SMB

Anytime and anywhere
Real-time service
Unlimited connections
Lower-cost infrastructure
Wall-gardened information