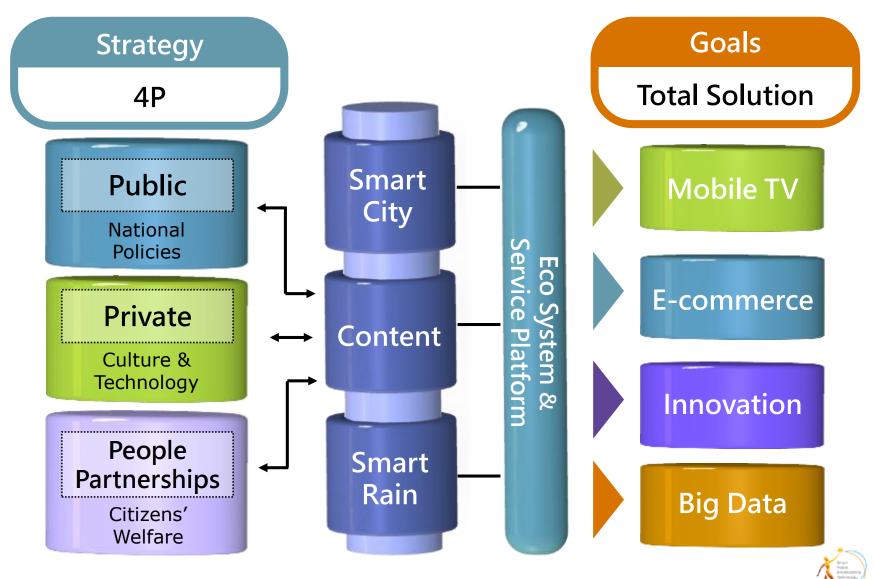

#### WiFi transceivers

Can be built with 3C products such as WiFi AP/routers, Power banks, etc.

### Special applications

Vending machines, digital signage < Kiosk < security and alarming devices



Smart Mobile Broadcasting Technology, Inc. 🔼

### Network Deployments

Nation-wide (SFN) National DTV/DAB Service **Emergency Warning Service** Public information(news, push data...) Multimedia Service(live streaming, VOD...)

Region-wide (MFN) Regional DTV/DAB Service Smart City application(government push data, traffic, travel, security, education...) Multimedia Service(live streaming, VOD...)

Small Area (White space)

- Smart campus, smart hospital, smart park, smart exhibition ...
  - Live events( sport, e-sport, event party, concert, seminar...)



#### **Business Strategy and Goals**



#### **Business Collaboration Structure**



Smart Mobile Broadcasting Technology, Inc. 🖊

## Thank You !

Reach your mind Rich your life

Smart Mobile Broadcasting Technology

Smart Mobile Broadcasting Technology, Inc.