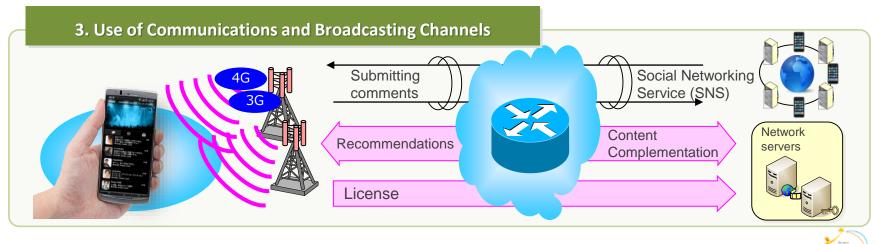

d ARIB standards
- VHF or UHF transmission with wide coverage, good signal-noise ratio, good in-door reception
- Most suitable for live video distribution with low latency (think of TV!)
- Not entirely TV but also file-casting and data broadcasting
- Targeting smartphone reception via external dongle, WiFi gateway, or built-in tuner



#### **Differences in Methodology**



Smart Mobile Broadcasting Technology, Inc. 🕂

#### **Coherence of SMB and Broadband**



Smart Mobile Broadcasting Technology, Inc.  $\mathbb Z$ 

#### **SMB Services Basic**



#### 2. File-based Broadcasting Service

Audio visual contents as well as digital contents by broadcasting channels are stored in mobile terminals temporarily. Subscribers are able to watch their favorite contents at their convenient timing.





Smart Mobile Broadcasting Technology, Inc. 🖊

#### **Real-time Emergency Warning**

- SMB with EWBS (Emergency Warning Broadcasting System) is a proven real-time emergency warning technology during 2011 Tohoku earthquake and tsunami in Japan.
- Information including early warning, evacuation instructions, rescue status, ration distributions, etc., are broadcasted to wide area from distances.
- Warning signal can wake-up mobile phone even in stand-by mode (if supported).
- In addition to mobile phone, various devices can also be used for warning such as public digital signage, home security system, emergency exit lights, PA systems, etc.





#### **Niche Applications**

- On-site live broadcasting for event
   Studio
   Studio
   Studio
- Enhanced and immersive experiences at the scene o