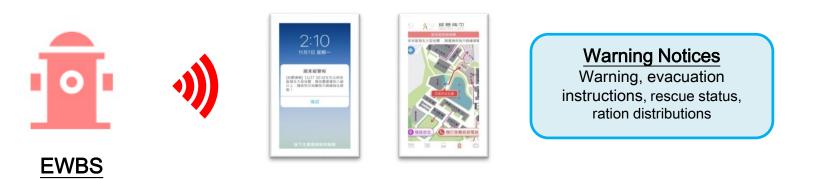

#### **Real-time Emergency Warning**

- SMB with EWBS (Emergency Warning Broadcasting System) is a proven real-time emergency warning technology during 2011 Tohoku earthquake and tsunami in Japan.
- Information including early warning, evacuation instructions, rescue status, ration distributions, etc., are broadcasted to wide area from distances.
- Warning signal can wake-up mobile phone even in stand-by mode (if supported).
- In addition to mobile phone, various devices can also be used for warning such as public digital signage, home security system, emergency exit lights, PA systems, etc.