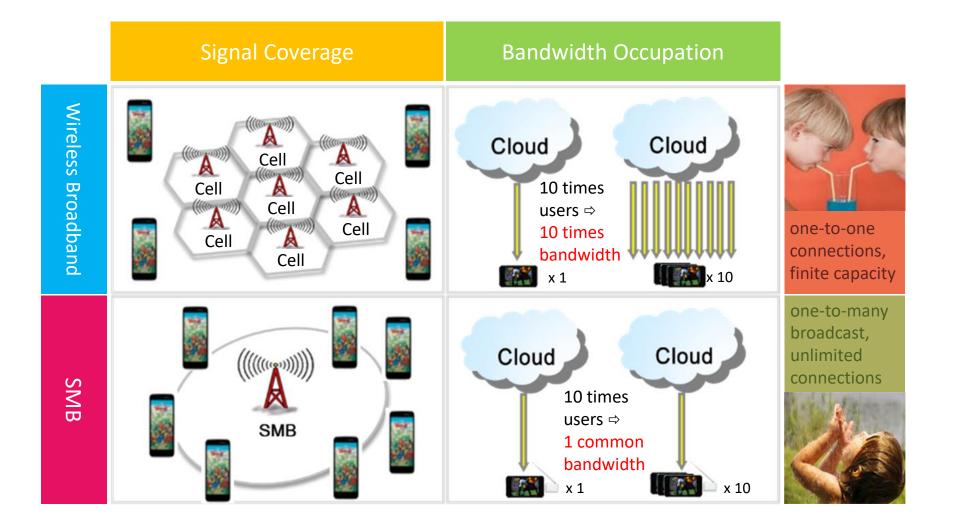

#### **Differences in Methodology**

Smart Mobile Broadcasting Technology, Inc. 🕂